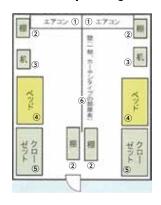

<sup>\*</sup>PC or tablet computer and USB flash drive are required to prepare for the final presentation.

| Assessment dution Oution                                                                                                                                                            | Fees (JPY) |          |  |
|-------------------------------------------------------------------------------------------------------------------------------------------------------------------------------------|------------|----------|--|
| Accommodation Option                                                                                                                                                                | Summer 1   | Summer 2 |  |
| Course fee + Student House Shurei-ryo  *Single or Twin room for male  *Shared shower and toilet -same room charge for either single or twin -applicants cannot choose the room type | 200,000    | 199,000  |  |
| Course fee + Dormitory Tsukigaoka  *Twin rooms at dormitory for female  *Shared shower and toilet                                                                                   | 200,000    | 199,000  |  |
| Course fee + Minami-Senri International Plaza International Dormitory *Single room, private shower and toilet                                                                       | 214,600    | 213,000  |  |
| Course fee + International Dormitory *Single room, shared shower and toilet                                                                                                         | 200,000    | 199,000  |  |
| Course fee + International Dormitory *Twin room, shared shower and toilet                                                                                                           | 195,000    | 194,000  |  |
| Course fee + Homestay (Including breakfast and dinner)                                                                                                                              | 258,800    | 255,100  |  |