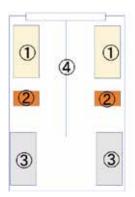

<sup>\*</sup>PC or tablet computer and USB flash drive are required to prepare for the final presentation.

| Assessment dution Oution                                                                                                                                                            | Fees (JPY) |          |  |
|-------------------------------------------------------------------------------------------------------------------------------------------------------------------------------------|------------|----------|--|
| Accommodation Option                                                                                                                                                                | Summer 1   | Summer 2 |  |
| Course fee + Student House Shurei-ryo  *Single or Twin room for male  *Shared shower and toilet -same room charge for either single or twin -applicants cannot choose the room type | 200,000    | 199,000  |  |
| Course fee + Dormitory Tsukigaoka  *Twin rooms at dormitory for female  *Shared shower and toilet                                                                                   | 200,000    | 199,000  |  |
| Course fee + Minami-Senri International Plaza International Dormitory *Single room, private shower and toilet                                                                       | 214,600    | 213,000  |  |
| Course fee + International Dormitory *Single room, shared shower and toilet                                                                                                         | 200,000    | 199,000  |  |
| Course fee + International Dormitory *Twin room, shared shower and toilet                                                                                                           | 195,000    | 194,000  |  |
| Course fee + Homestay (Including breakfast and dinner)                                                                                                                              | 258,800    | 255,100  |  |