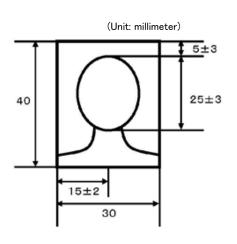

Photos to be submitted for various applications should be as specified below.

Please refer to the photograph examples below to help ensure you submit a photo that meets the specifications.

- 1. Dimensions of photo: 40mm X 30mm (1.58" X 1.19")
- 2. Photo of only the applicant
- Dimensions of parts excluding the edges satisfy the dimensions shown in the diagram to the left (Dimensions of the face are from the top of the head [including the hair] to the tip of the chin.)
- 4. Subject is facing forward and not wearing a hat
- 5. Nothing in the background (including shadows)
- 6. Photo is clear
- 7. Photo must be one taken within three months of date of submission
- 8. Applicant name must be written on the back of the photo