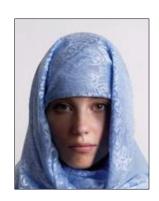

Cloth wrapping creates a shadow on face (Note) Head wrappings made of cloth, etc. are acceptable if the face is clearly visible.