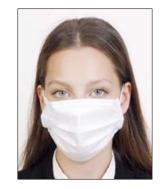

#### Photos in which part of the face is obscured

Glasses frame covers eyes

Glasses frame is exceedingly large

Lighting is reflected in glasses

Part of face is covered with a mask

Eyes are obscured by hair